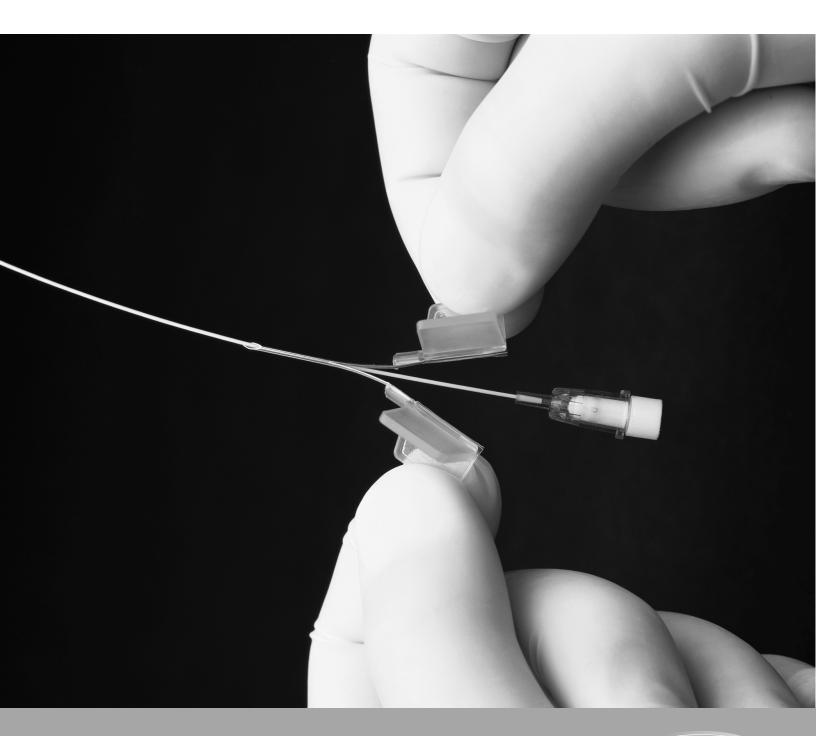

# Vascular Access

| IN-10<br>IN-10N<br>IN-10C | Polyethylene Tubing, .011" ID x .024" OD, 10ft Lengths Introduction needle, sterile, 19g x 1" Infusion Cannula, blunt, 30g x 1" |
|---------------------------|---------------------------------------------------------------------------------------------------------------------------------|
| IN-20<br>IN-20N<br>IN-20C | Polyethylene Tubing, .015" ID x .043" OD, 10ft Lengths Introduction needle sterile, 16g x 1" Infusion Cannula, blunt, 27g x 1"  |
| IN-50<br>IN-50N<br>IN-50C | Polyethylene Tubing, .023" ID x .038" OD, 10ft Lengths Introduction needle, sterile, 16g x 1" Infusion Cannula, blunt, 24g x 1" |

|                                                                                                                                                                                                                                                                                                                                                                                                                                                                                                                                                                                                                                                                                                                                                                                                                                                                                                                                                                                                                                                                                                                                                                                                                                                                                                                                                                                                                                                                                                                                                                                                                                                                                                                                                                                                                                                                                                                                                                                                                                                                                                                                | PN-7922 | Pipet/Infusion Needle, 30g, length 1" |
|--------------------------------------------------------------------------------------------------------------------------------------------------------------------------------------------------------------------------------------------------------------------------------------------------------------------------------------------------------------------------------------------------------------------------------------------------------------------------------------------------------------------------------------------------------------------------------------------------------------------------------------------------------------------------------------------------------------------------------------------------------------------------------------------------------------------------------------------------------------------------------------------------------------------------------------------------------------------------------------------------------------------------------------------------------------------------------------------------------------------------------------------------------------------------------------------------------------------------------------------------------------------------------------------------------------------------------------------------------------------------------------------------------------------------------------------------------------------------------------------------------------------------------------------------------------------------------------------------------------------------------------------------------------------------------------------------------------------------------------------------------------------------------------------------------------------------------------------------------------------------------------------------------------------------------------------------------------------------------------------------------------------------------------------------------------------------------------------------------------------------------|---------|---------------------------------------|
|                                                                                                                                                                                                                                                                                                                                                                                                                                                                                                                                                                                                                                                                                                                                                                                                                                                                                                                                                                                                                                                                                                                                                                                                                                                                                                                                                                                                                                                                                                                                                                                                                                                                                                                                                                                                                                                                                                                                                                                                                                                                                                                                | PN-7925 | Pipet/Infusion Needle, 27g, length 1" |
|                                                                                                                                                                                                                                                                                                                                                                                                                                                                                                                                                                                                                                                                                                                                                                                                                                                                                                                                                                                                                                                                                                                                                                                                                                                                                                                                                                                                                                                                                                                                                                                                                                                                                                                                                                                                                                                                                                                                                                                                                                                                                                                                | PN-7930 | Pipet/Infusion Needle, 24g, length 1" |
|                                                                                                                                                                                                                                                                                                                                                                                                                                                                                                                                                                                                                                                                                                                                                                                                                                                                                                                                                                                                                                                                                                                                                                                                                                                                                                                                                                                                                                                                                                                                                                                                                                                                                                                                                                                                                                                                                                                                                                                                                                                                                                                                | PN-7933 | Pipet/Infusion Needle, 20g, length 4" |
|                                                                                                                                                                                                                                                                                                                                                                                                                                                                                                                                                                                                                                                                                                                                                                                                                                                                                                                                                                                                                                                                                                                                                                                                                                                                                                                                                                                                                                                                                                                                                                                                                                                                                                                                                                                                                                                                                                                                                                                                                                                                                                                                | PN-7936 | Pipet/Infusion Needle, 18g, length 4" |
| The second secon | PN-7939 | Pipet/Infusion Needle, 16g, length 4" |
|                                                                                                                                                                                                                                                                                                                                                                                                                                                                                                                                                                                                                                                                                                                                                                                                                                                                                                                                                                                                                                                                                                                                                                                                                                                                                                                                                                                                                                                                                                                                                                                                                                                                                                                                                                                                                                                                                                                                                                                                                                                                                                                                | PN-7941 | Pipet/Infusion Needle, 14g, length 4" |
|                                                                                                                                                                                                                                                                                                                                                                                                                                                                                                                                                                                                                                                                                                                                                                                                                                                                                                                                                                                                                                                                                                                                                                                                                                                                                                                                                                                                                                                                                                                                                                                                                                                                                                                                                                                                                                                                                                                                                                                                                                                                                                                                |         |                                       |