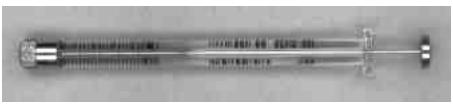

.009" OD x .003" ID

32 ga

needle length 12mm use with IN-950

IN-950

IN-950

Syringe glass 5 microliters for use with IN-940

needles