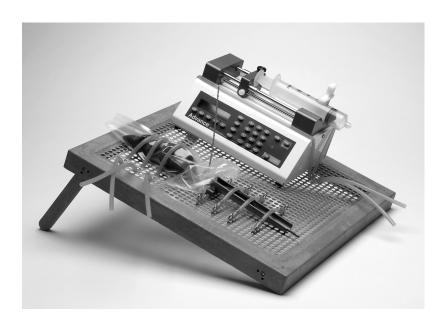

#### IN-1010 Advance Infusion Table

The **Advance Infusion Table** is the latest design in tail infusions for rats. This unique setup has allowed for tail infusions lasting up to three hours.

#### **Features**

- 4 folding legs for optional angled display and compact storage
- Easy customization using the silicone tubing and perforated table top
- Cage washable

## **Dimensions**

15 3/4" x 15 3/4" square table top (40cm x 40cm) Height with legs open, 6 1/2" (16.5cm)

| COMPARISON OF<br>MILLIMETERS TO INCHES |        |       |        |  |  |
|----------------------------------------|--------|-------|--------|--|--|
| мм                                     | INCHES | MM    | INCHES |  |  |
| 0.33                                   | .013   | 6     | .236   |  |  |
| 0.5                                    | .020   | 6.33  | 249    |  |  |
| 0.67                                   | .026   | 6.5   | 256    |  |  |
| 1                                      | .039   | 6.67  | .263   |  |  |
| 1.33                                   | .052   | 7     | .275   |  |  |
| 1.5                                    | .059   | 7.33  | .288   |  |  |
| 1.67                                   | .066   | 7.5   | .295   |  |  |
| 2                                      | .079   | 7.67  | .302   |  |  |
| 2.33                                   | .092   | 8     | .315   |  |  |
| 2.5                                    | .098   | 8.33  | .328   |  |  |
| 2.67                                   | .105   | 8.5   | ,335   |  |  |
| 3                                      | .118   | 8.67  | .341   |  |  |
| 3.33                                   | .131   | 9     | .354   |  |  |
| 3.5                                    | .138   | 9.33  | 367    |  |  |
| 3.67                                   | .144   | 9.5   | .374   |  |  |
| 4                                      | 157    | 9.67  | .380   |  |  |
| 4.33                                   | -170   | 10    | .394   |  |  |
| 4.5                                    | .177   | 10,33 | .407   |  |  |
| 4.67                                   | .184   | 10.67 | .420   |  |  |
| 5                                      | .197   | 11    | .433   |  |  |
| 5.33                                   | .210   | 11,33 | .446   |  |  |
| 5.5                                    | .216   | 11.67 | .459   |  |  |
| 5.67                                   | .223   | 12    | .472   |  |  |