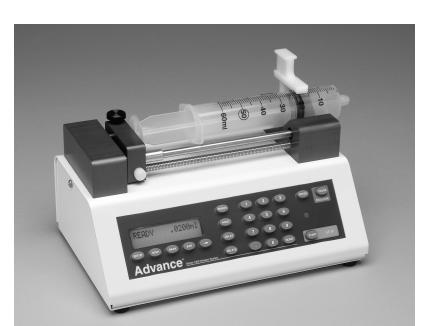

# IN-1000 Advance Infusion Pump

The **Advance Infusion Pump Series 1200** is a simple, accurate, affordable single syringe pump. Easily input the syringe diameter, volume, and time into the large number keypad that no other pump on the market has and let Advance do the rest.

No need to scroll through long lists of syringe sizes and infusion rates again with Advance!