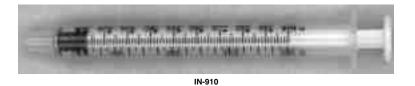

IN-900 straight

**IN-905** 45 deg angle

IN-910

Syringe plastic Volume 1mm for use with IN-900 and IN-905 needles

Photo Not Available For IN-940

IN-940

Micro Injection Needle

straight