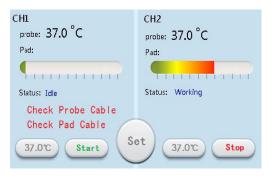

## **Specifications:**

- ☆ Real-time display of the working status of the heating pad, and monitor the working state of every channel, show: IDLE, WARNING, STANDBY, and WORKING
- ♦ Heating range: 20-45°C, 0.1°C resolution, Degrees Celsius and Fahrenheit can be switched
- ♦ Power supply: 100-240V, 50/60Hz
- ♦ Control unit size: L205 x W148 x H80 mm
- ♦ Control unit weight: 1.3kg