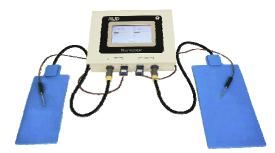

## ThermoStar Homeothermic Monitoring System

During the process of animal surgery or acute anesthetized animal experiment, maintaining animals 'body temperature is very important for the accuracy and reliable results, furthermore, it is an important way to reduce the mortality of the animals. In order to fulfill this need, RWD launched a new generation of homothermic monitoring system "Thermostar", the control unit acquired a 4.3 inch color LCD touch screen, allows users to clearly view the subject's real-time body temperature, set the target temperature, view the heating state and set audible alarms when subject's body temperature turns abnormal. A specific control separate circuit for heating pad and rectal probe, respectively to ensure the stability and safety of the system

## **Specifications:**

- ☆ Real-time display of the working status of the heating pad, and monitor the working state of every channel, show: IDLE, WARNING, STANDBY, and WORKING
- ♦ Heating range: 20-45°C, 0.1°C resolution, Degrees Celsius and Fahrenheit can be switched
- ♦ Power supply: 100-240V, 50/60Hz
- ♦ Control unit size: L205 x W148 x H80 mm
- ♦ Control unit weight: 1.3kg