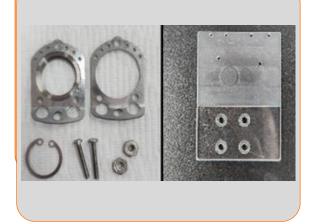

#### Items – STD 1-4

**Tissue Motion Stabilizer** 

**Mouse Endotracheal Intubation Kit** 

**Catheter for Mouse Endotracheal Intubation** 

12 mm Coverslip