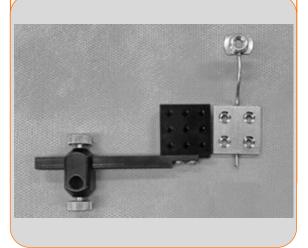

## **Lung Imaging Chamber**

#### Items – STD 1-4

**Tissue Motion Stabilizer** 

**Mouse Endotracheal Intubation Kit** 

**Catheter for Mouse Endotracheal Intubation** 

12 mm Coverslip