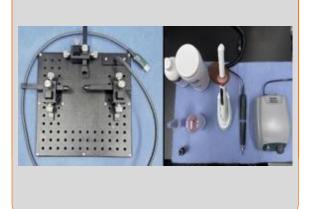

## **Lung Imaging Chamber**

#### Items – STD 1-4

**Tissue Motion Stabilizer** 

**Mouse Endotracheal Intubation Kit** 

**Catheter for Mouse Endotracheal Intubation** 

12 mm Coverslip