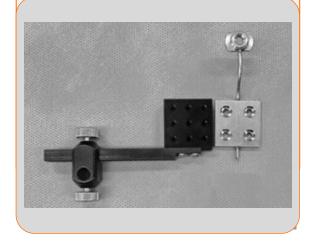

#### Items – STD 1-4

**Tissue Motion Stabilizer** 

**Mouse Endotracheal Intubation Kit** 

**Catheter for Mouse Endotracheal Intubation** 

12 mm Coverslip