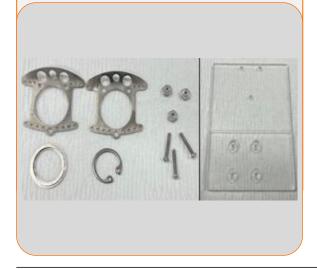

## **Lung Imaging Chamber**

#### Items – STD 1-4

**Tissue Motion Stabilizer** 

**Mouse Endotracheal Intubation Kit** 

**Catheter for Mouse Endotracheal Intubation** 

12 mm Coverslip