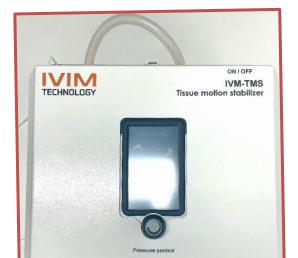

#### Items – STD 1-4

**Tissue Motion Stabilizer** 

**Mouse Endotracheal Intubation Kit** 

**Catheter for Mouse Endotracheal Intubation** 

12 mm Coverslip

### Composition

**Tissue Motion Stabilizer** 

**Heart Window** 

8 mm Coverslip