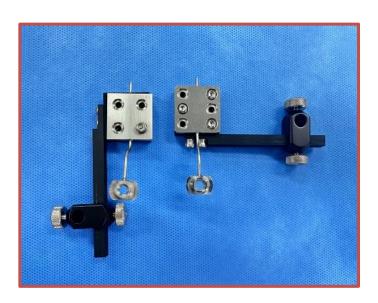

### Composition

**Tissue Motion Stabilizer** 

**Heart Window** 

8 mm Coverslip