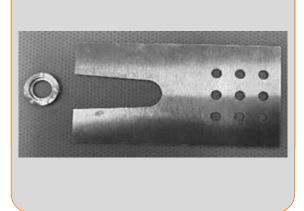

### Composition

**Tissue Motion Stabilizer** 

**Heart Window** 

8 mm Coverslip