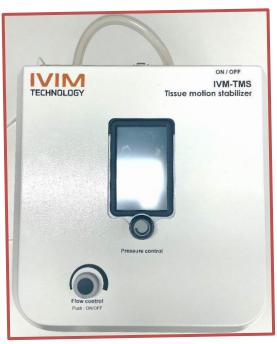

#### Items – STD 1-4

**Tissue Motion Stabilizer** 

**Mouse Endotracheal Intubation Kit** 

**Catheter for Mouse Endotracheal Intubation** 

12 mm Coverslip

### Composition

**Tissue Motion Stabilizer** 

**Heart Window** 

8 mm Coverslip