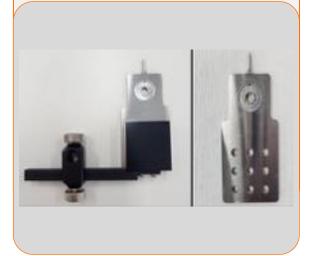

## **Lung Imaging Chamber**

#### Items – STD 1-4

**Tissue Motion Stabilizer** 

**Mouse Endotracheal Intubation Kit** 

**Catheter for Mouse Endotracheal Intubation** 

12 mm Coverslip